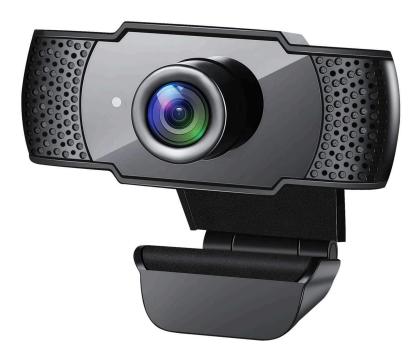

## Instructions

Mount it on the top of a computer monitor by gently moving the two hinges. Make sure the two cushioned sides of the mount are on the inside touching your monitor. Adjust the angle of the camera to make sure it points at you.